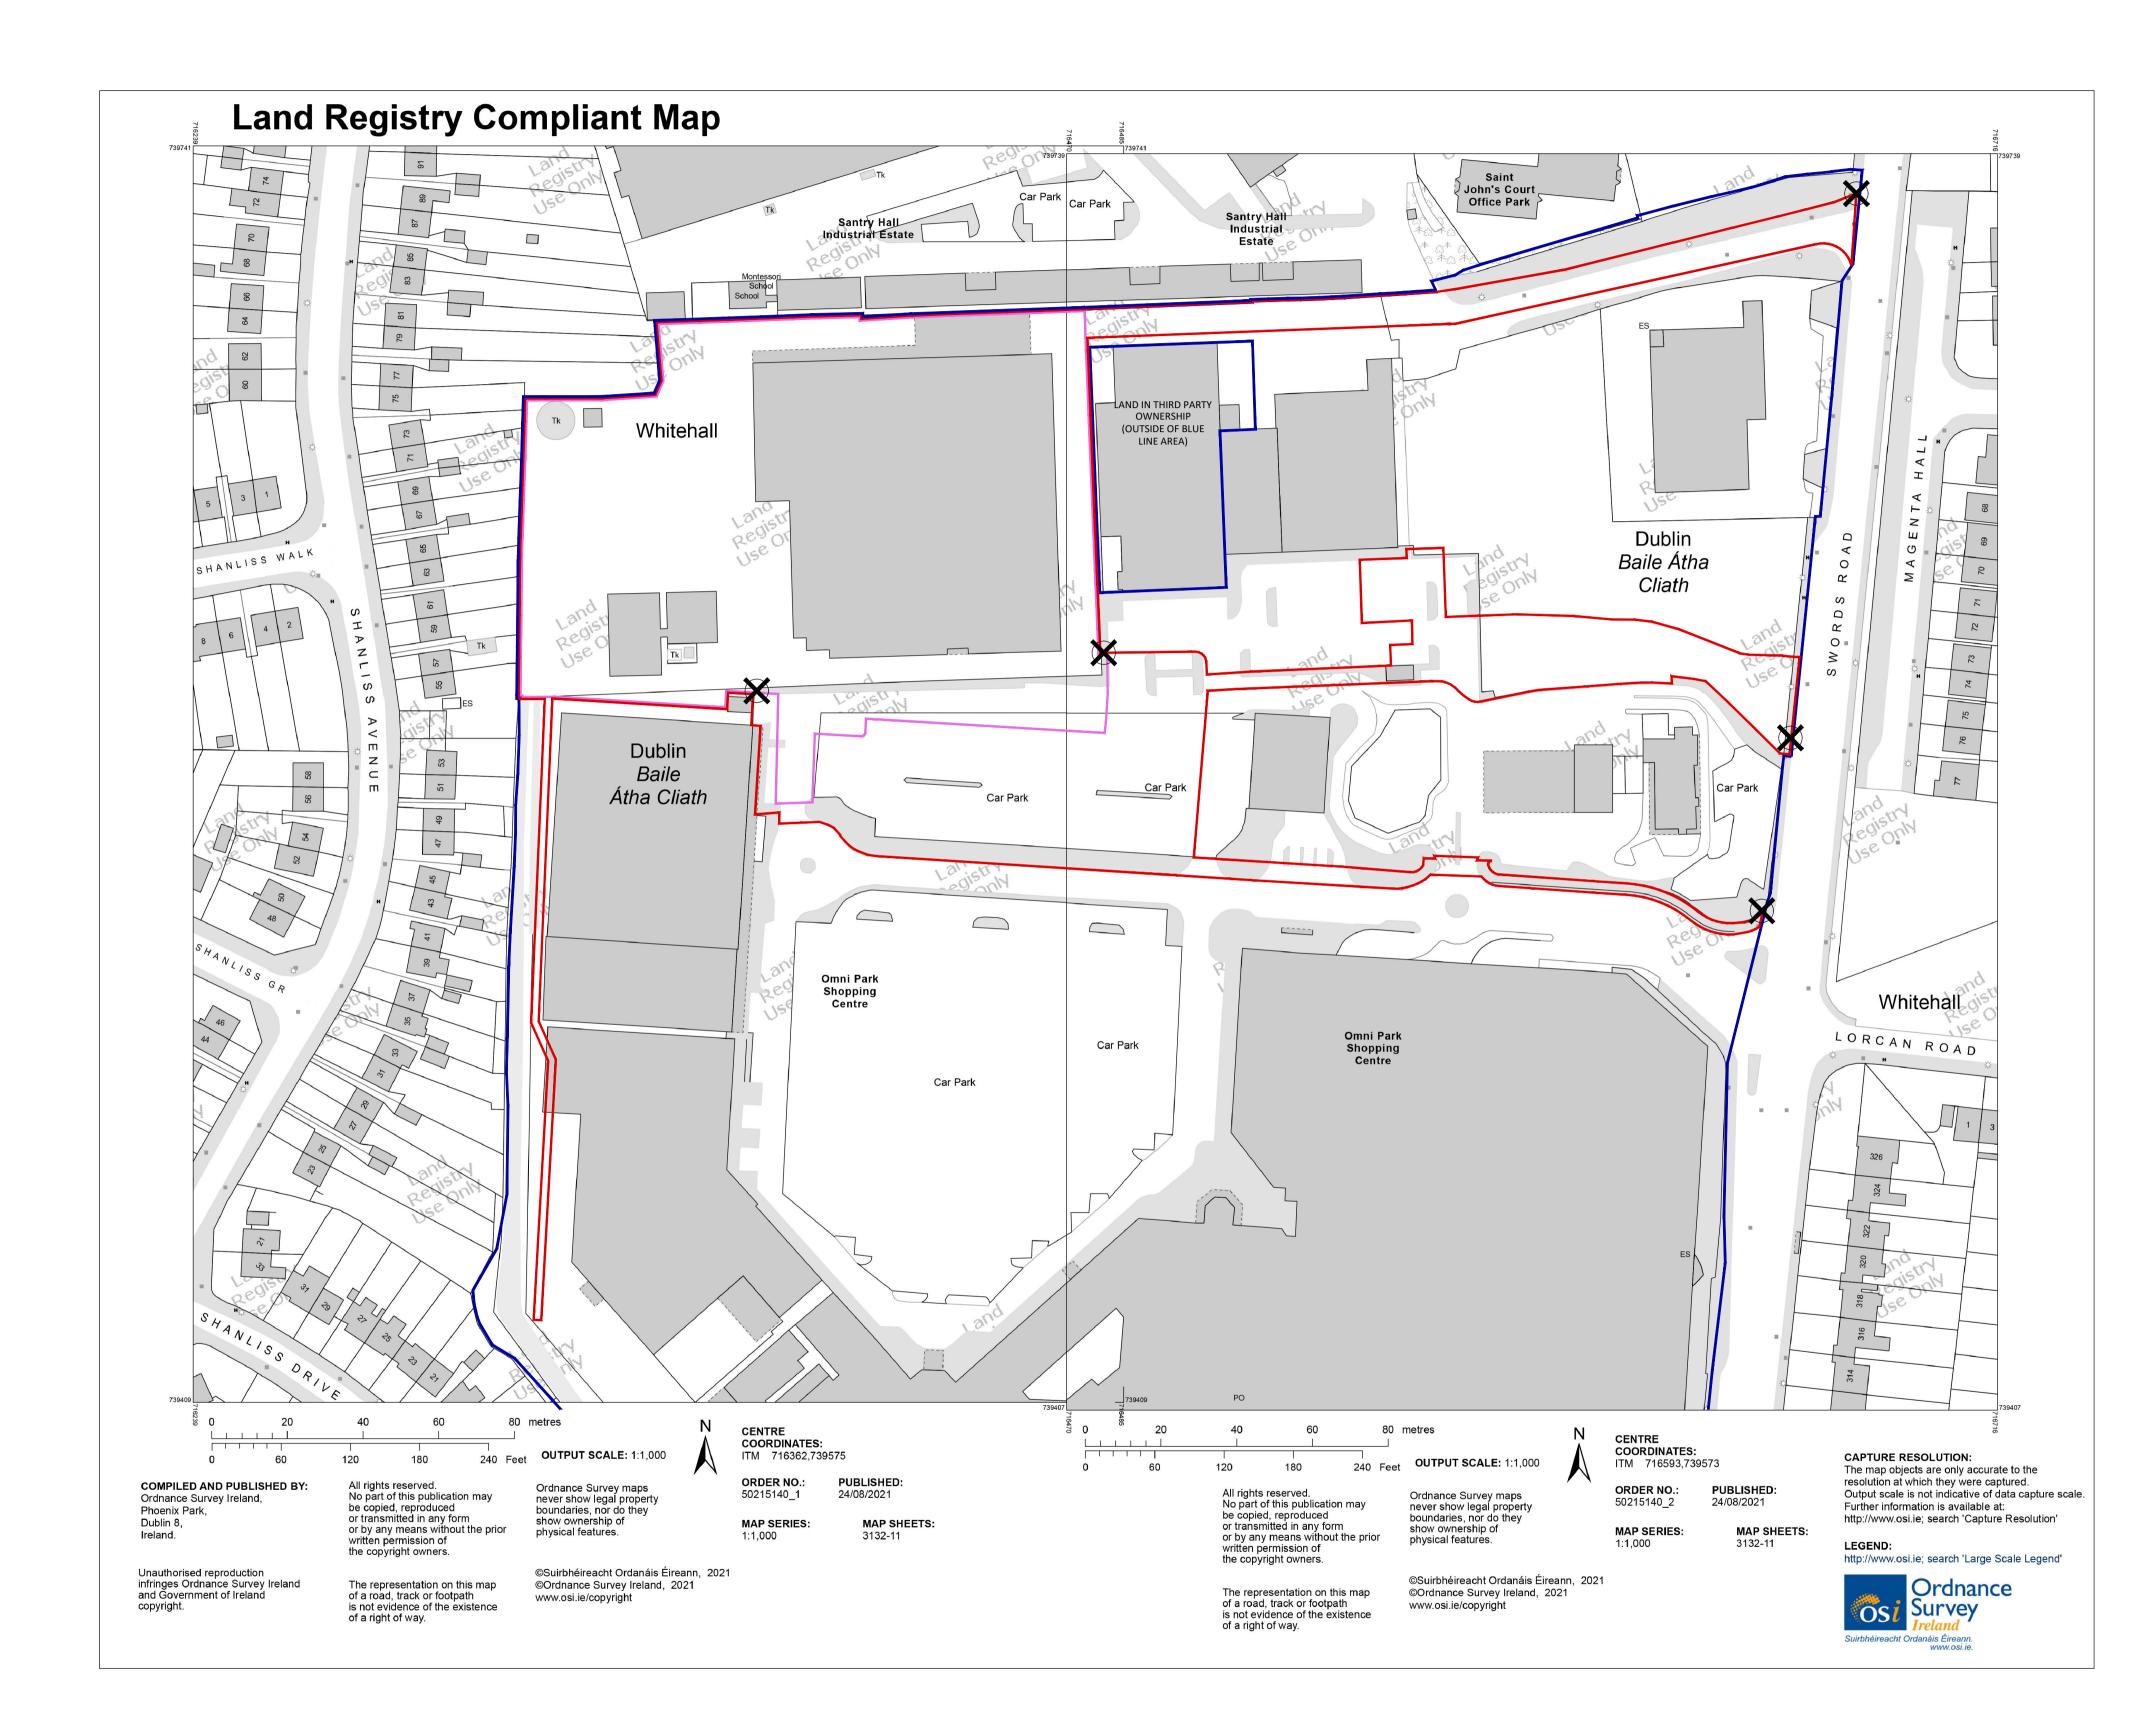

JOHN FLEMING ARCHITECTS THE TREE HOUSE, 17 RICHVIEW OFFICE PARK CLONSKEAGH, D14 XR82, IRELAND T: (01) 6689888 E: info@jfa.ie W: www.jfa.ie

CLIENT SERENDALE LIMITED

\_\_\_\_\_

PROJECT Omni plaza SHD

Omni Park Shopping Centre, Santry, Dublin 9

DRAWING SITE LOCATION MAP/ORDNANCE SURVEY

| SCALE                      | JOB NO.     |  |  |  |
|----------------------------|-------------|--|--|--|
| 1:1000 @A1                 | 1817        |  |  |  |
| DRAWN BY                   | IC/CM/LG/LR |  |  |  |
| DATE                       | 06.09.2021  |  |  |  |
| DRAWING NUMBER             | REVISION    |  |  |  |
| OMN-JFA-ZZ-XX-DR-A-P1000 4 |             |  |  |  |

DRAWING LOCATION
w:\18 jobs\1817\00-current drawings

DRAWING STATUS